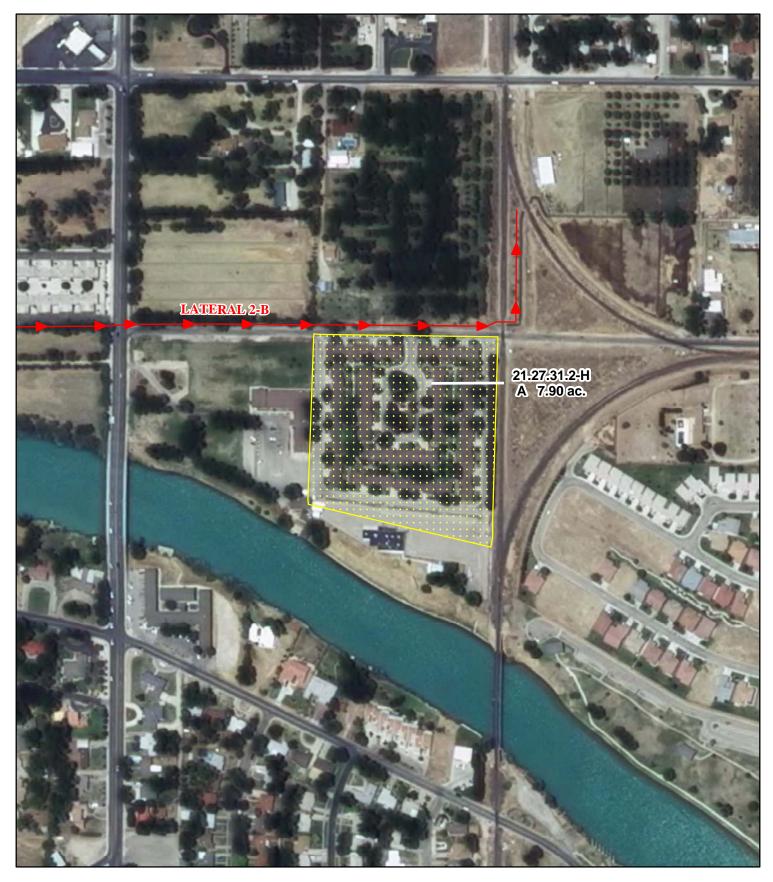

## f. Location and Amount of No Right Acreage:

Section 31, Township 21S, Range 27E, N.M.P.M.

Pt. NE<sup>1</sup>/4

7.90 acres

Total: 7.90 acres (No Right)

As shown on the attached revised Hydrographic Survey Map for Subfile No. 21.27.31.2-H, and the CID Section Hydrographic Survey Map Sheet No. 43 (1999-2011), included in Part F of this Appendix, representing the Court record as of the date of the filing of this Decree.

## g. Amount of Water:

NONE

| Legend           |                          | 2009 Digital Orthophotography |    |    |         |        |       |
|------------------|--------------------------|-------------------------------|----|----|---------|--------|-------|
| 0                | Point of Diversion       |                               | U  |    | -       | U      | 1 0   |
|                  | Canals / Ditches         |                               |    | Gr | id Inte | rvar = | 1000  |
| Tract Boundaries |                          |                               |    |    | Scale   | 1 " =  | 300 3 |
|                  | Surface Water Only       |                               |    |    | Scale   | 1 –    | 500   |
|                  | Supplemental Groundwater |                               |    |    |         | 1:     | 3,600 |
|                  | Reservoir / Pond         | 100                           | 50 | 0  | 100     | 200    | 300   |
|                  | No Right                 | -                             |    |    |         |        | Feet  |

N raphy 1000 300 ' ♽ 3,600

STATE OF NEW MEXICO Office of the State Engineer John R. D'Antonio, Jr., P.E., State Engineer

Pecos River Stream System Carlsbad Irrigation District Hydrographic Survey Township 21 D.D.

Lakeview Christian Church of the Southwest, Inc. Subfile 21.27.31.2-H 1/14/2011

m Commitsie

PAE